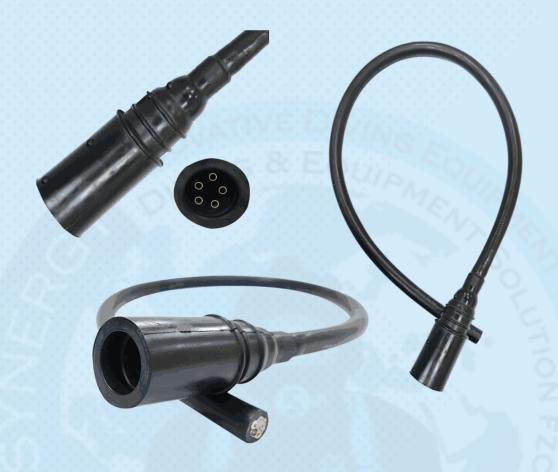

## **5 Pin Female Marsh Marine Connector**

**Product Code: RMK-5FS** 

Industry-standard connectors designed for underwater usages and a wide range of instrumentation.

These reliable and durable rubber-moulded (RM) connectors are fully compatible with most 'marsh marine' style connectors commonly used in the industry.

A simple application of silicone lubricant will maintain the connectors in optimal condition and facilitate easy connection and disconnection. Available in 2-pin, 3-pin, 4-pin, 5-pin male and female options to suit various applications.

| Technical Specifications |                         |
|--------------------------|-------------------------|
| Material:                | Rubber Molded Neoprene  |
| Contacts:                | Brass, Hard Gold Plated |
| Voltage Range:           | 600 Volts DC            |
| Pressure Range:          | Up to 20,000 PSI        |